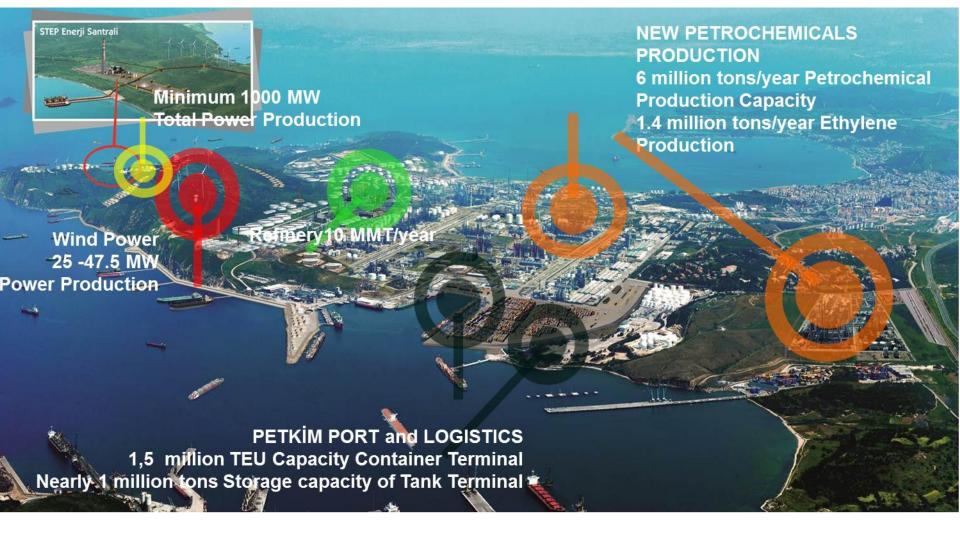

# **Location & Layout**

# LAYOUT OF ALÍAĞA COMPLEX (1000 m²)

Plant area 6.394
Residential area 2.012
Güzelhisar dam 7.008
Çayağzı region 2.929
Other 1.502
Total 19.845

### **Products and Capacities**

#### **Plant Capacities**

PVC 150,000 LDPE 350,000 HDPE 96,000 PP 144,000 Fiber Raw Materials Capacity 249,000 ton/yr

MEG 89,000 ACN 90,000 PTA 70,000

# Other Plants Capacity 985,000 ton/yr

**ETHYLENE** 520,000 **Propylene** 240,000 C4 140,000 390,000 Py-Gas **BENZENE** 150,000 136,000 P-x О-х 50,000 **CHLORINE** 100,000 **VCM** 152,000 PA 49,000 MB 10,000 **Plastic Products** 4,000 Power (MW) 226

#### **Petlim - Petkim Container Port**

#### **Project Information**

• **Project Owner** : Petlim Port Business Trade Inc.

Operations Partner
 Total Planned Capacity
 APM Terminals BV
 4.000.000 TEU/year

• Ship Capacity : 11000 TEU

By the end of 2016, Petkim Container
Port will be the largest integrated port
in Aegean Region with 4.000.000 TEU
container capacity.