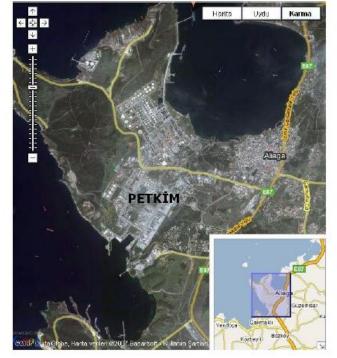

# **Location & Layout**

# LAYOUT OF ALÍAĞA COMPLEX (1000 m²)

Plant area 6.394
Residential area 2.012
Güzelhisar dam 7.008
Çayağzı region 2.929
Other 1.502
Total 19.845