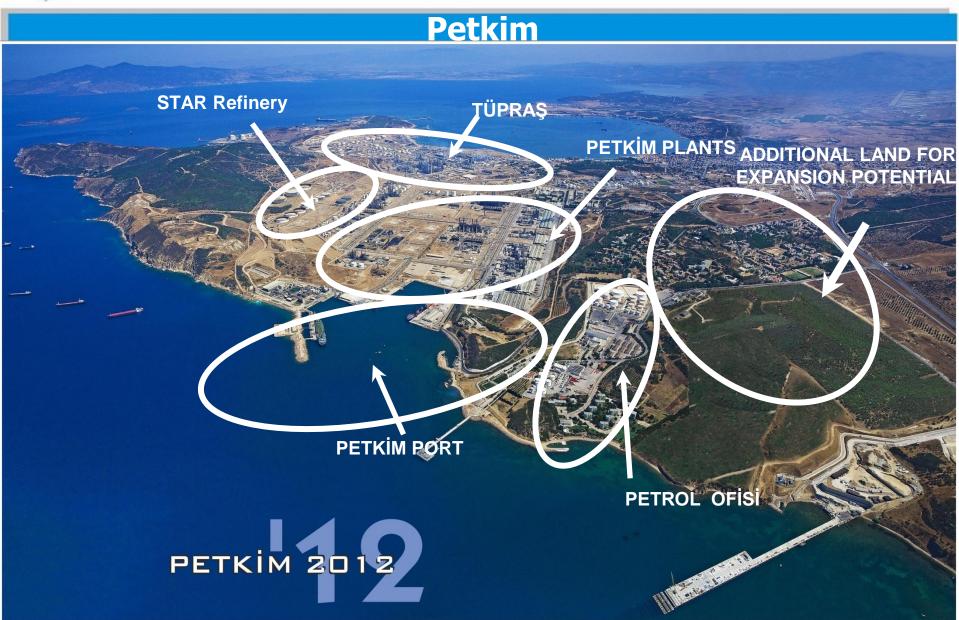

# **Location & Layout**

# **STAR Refinery**

STAR REFINERY is one of the most important localization projects in Türkiye and it is the biggest investment made to a single location.

#### **Petlim - Petkim Container Port**

#### **Project Information**

• **Project Owner** : Petlim Port Business Trade Inc.

Operations Partner
 Total Planned Capacity
 APM Terminals BV
 4.000.000 TEU/year

• Ship Capacity : 11000 TEU

By the end of 2016, Petkim Container
Port will be the largest integrated port
in Aegean Region with 4.000.000 TEU
container capacity.