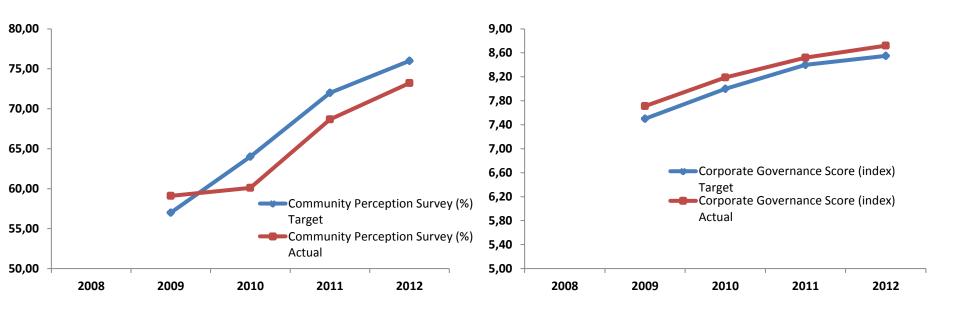

r Satisfaction Survey (%)







### **Employee Results**

#### Employee Satisfaction Survey (%)

#### 90,00 87,50 85,00 82,50 80,00 77,50 Employee Satisfaction Survey (%) Target 75,00 Employee Satisfaction Survey (%) Actual 72,50 70,00 2012 2008 2009 2010 2011

#### Net Sales per Employee (000 TL/person)







### **Sustainability Results**

#### Lost Time Injury Rate (2x10<sup>-6</sup>)



# Energy Consumption per Production (000 kcal/ton)







#### **Sustainability Results**

#### CO2 Emissions (tonnes/ton)

# 0,90 0,80 0,70 0,60 CO2 Emission (tonnes/ton) Target 0,40 CO2 Emission (tonnes/ton) Actual 0,30 2008 2009 2010 2011 2012

#### Chemical Oxygen Demand (tonnes)







#### **Sustainability Results**

#### Community Perception Survey (%)

#### Corporate Governance Score (index)







#### Disclaimer

This presentation is confidential and does not constitute or form part of, and should not be construed as, an offer or invitation to subscribe for, underwrite or otherwise acquire, any securities of Petkim Petrokimya Holdings A.Ş. (the "Company") or any member of its group nor should it or any part of it form the basis of, or be relied on in connection with, any contract to purchase or subscribe for any securities of the Company or any member of its group nor shall it or any part of it form the basis of or be relied on in connection with any contract, investment decision or commitment whatsoever. This presentation has been made to you solely for your information and background and is subject to amendment. This presentation (or any part of it) may not be reproduced or