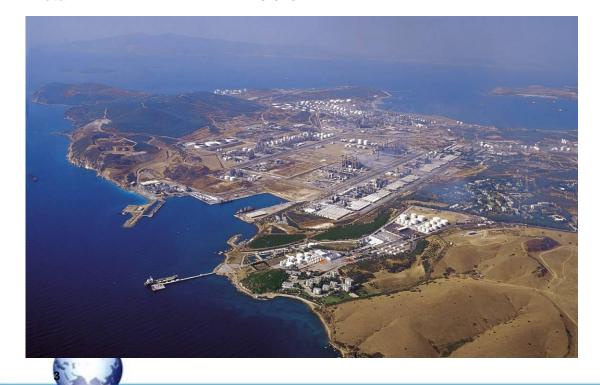

# **Location & Layout**

# LAYOUT OF ALÍAĞA COMPLEX (1000 m²)

Plant area 6.394
Residential area 2.012
Güzelhisar dam 7.008
Çayağzı region 2.929
Other 1.502
Total 19.845