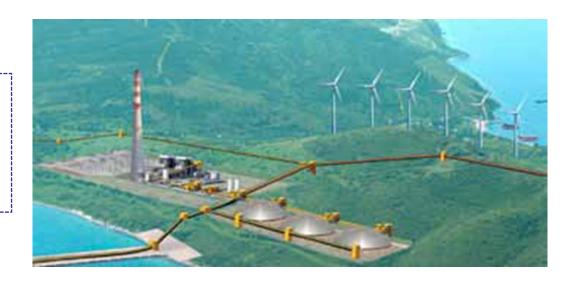

# **STEP Energy Plant**

#### **Project Information**

Project Owner : SOCAR Power Energy Investments Inc.

Planned Capacity
 Planned Production
 612 MWm/600 MWe
 4.320.000 MW/year

• Fuel Heat Capacity : ~1.534,5 MWt

• Technology : Clean Coal

Through the utilization of refinery side products, STEP Energy Plant will provide the electricity demand of Value Site by the most sustainable and feasible way.