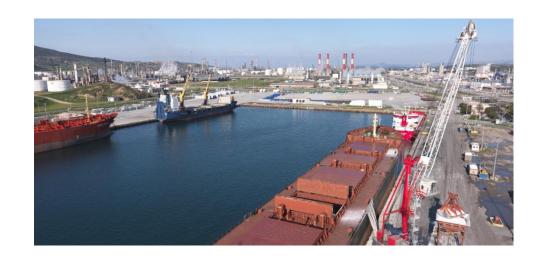

# **Location & Layout**

# LAYOUT OF ALÍAĞA COMPLEX (1000 m²)

Plant area 6.394
Residential area 2.012
Güzelhisar dam 7.008
Çayağzı region 2.929
Other 1.502
Total 19.845