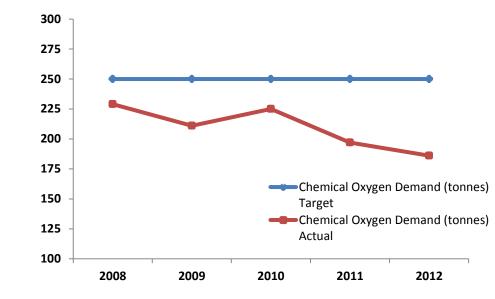

ntory Turnover Rate (cycle)







#### **Customer Results**

# Portfolio of Active Customers (number)



#### Customer Satisfaction Survey (%)







### **Employee Results**

#### Employee Satisfaction Survey (%)

#### 90,00 87,50 85,00 82,50 80,00 77,50 Employee Satisfaction Survey (%) Target 75,00 Employee Satisfaction Survey (%) Actual 72,50 70,00 2012 2008 2009 2010 2011

#### Net Sales per Employee (000 TL/person)







### **Sustainability Results**

#### Lost Time Injury Rate (2x10<sup>-6</sup>)



# Energy Consumption per Production (000 kcal/ton)







#### **Sustainability Results**

#### CO2 Emissions (tonnes/ton)

# 0,90 0,80 0,70 0,60 CO2 Emission (tonnes/ton) Target 0,40 CO2 Emission (tonnes/ton) Actual 0,30 2008 2009 2010 2011 2012

#### Chemical Oxygen Demand (tonnes)







#### **Sustainability Results**

#### Community Perception Survey (%)

#### Corporate Governance Score (index)







#### Disclaimer

This presentation is confidential and does not constitute or form part of, and should not be construed as, an offer or invitation to subscribe for, underwrite or otherwise acquire, any securities of Petkim Petrokimya Holdings A.Ş. (the "Company") or any member of its group nor should it or any part of it form the basis of, or be relied on in connection with, any contract to purchase or subscribe for any securities of the Company or any member of its group nor shall it or any part of it form the basis of or be relied on in connection with any contract, investment decision or commitment whatsoever. This presentation has been made to you solely for your