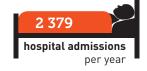

## Annual health impacts of emissions from Eskom's coal-fired power stations

|                                           | Cases, etc. | Value, \$int, millions |
|-------------------------------------------|-------------|------------------------|
| Equivalent attributable deaths:           |             |                        |
| • Lung cancer                             | 157         |                        |
| • Ischaemic heart disease                 | 1,110       |                        |
| Chronic obstructive pulmonary disease     | 73          |                        |
| • Stroke                                  | 719         |                        |
| Lower respiratory infections              | 180         |                        |
| Total equivalent attributable deaths      | 2,239       | 2,121. 94              |
| Chronic bronchitis (adults, cases)        | 2,781       | 64.64                  |
| Bronchitis (children 6 to 12)             | 9,533       | 2.19                   |
| Equivalent hospital admissions (all ages) | 2,379       | 2.79                   |
| Restricted activity days (all ages)       | 3,972,902   | 132.72                 |
| Asthma symptom days (children 5 to19)     | 94,680      | 1.44                   |
| Lost working days (adults)                | 996,628     | 47.05                  |