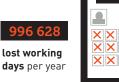

## Annual health impacts of emissions from Eskom's coal-fired power stations

|                                           | Cases, etc. | Value, \$int, millions |
|-------------------------------------------|-------------|------------------------|
| Equivalent attributable deaths:           |             |                        |
| • Lung cancer                             | 157         |                        |
| • Ischaemic heart disease                 | 1,110       |                        |
| Chronic obstructive pulmonary disease     | 73          |                        |
| • Stroke                                  | 719         |                        |
| Lower respiratory infections              | 180         |                        |
| Total equivalent attributable deaths      | 2,239       | 2,121. 94              |
| Chronic bronchitis (adults, cases)        | 2,781       | 64.64                  |
| Bronchitis (children 6 to 12)             | 9,533       | 2.19                   |
| Equivalent hospital admissions (all ages) | 2,379       | 2.79                   |
| Restricted activity days (all ages)       | 3,972,902   | 132.72                 |
| Asthma symptom days (children 5 to19)     | 94,680      | 1.44                   |
| Lost working days (adults)                | 996,628     | 47.05                  |