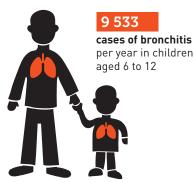

## Annual health impacts of emissions from Eskom's coal-fired power stations

|                                           | Cases, etc. | Value, \$int, millions |
|-------------------------------------------|-------------|------------------------|
| Equivalent attributable deaths:           |             |                        |
| • Lung cancer                             | 157         |                        |
| • Ischaemic heart disease                 | 1,110       |                        |
| Chronic obstructive pulmonary disease     | 73          |                        |
| • Stroke                                  | 719         |                        |
| Lower respiratory infections              | 180         |                        |
| Total equivalent attributable deaths      | 2,239       | 2,121. 94              |
| Chronic bronchitis (adults, cases)        | 2,781       | 64.64                  |
| Bronchitis (children 6 to 12)             | 9,533       | 2.19                   |
| Equivalent hospital admissions (all ages) | 2,379       | 2.79                   |
| Restricted activity days (all ages)       | 3,972,902   | 132.72                 |
| Asthma symptom days (children 5 to19)     | 94,680      | 1.44                   |
| Lost working days (adults)                | 996,628     | 47.05                  |