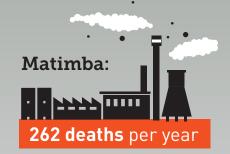

| Health impacts and associated costs (\$int, millions) allocated to individual Eskom power stations |                                         |                                         |                                           |                                                    |                                           |                                                       |                               |                                 |  |  |
|----------------------------------------------------------------------------------------------------|-----------------------------------------|-----------------------------------------|-------------------------------------------|----------------------------------------------------|-------------------------------------------|-------------------------------------------------------|-------------------------------|---------------------------------|--|--|
|                                                                                                    | Total<br>equivalent<br>annual<br>deaths | Chronic<br>bronchitis<br>(adult, cases) | Bronchitis<br>(children 6 to<br>12 years) | Equivalent<br>hospital<br>admissions<br>(all ages) | Restricted<br>activity days<br>(all ages) | Asthma<br>symptom days<br>(children 5 to<br>19 years) | Lost working<br>days (adults) | Total costs,<br>\$int, millions |  |  |
| Arnot                                                                                              | 79                                      | 98                                      | 335                                       | 84                                                 | 139,569                                   | 3,326                                                 | 35,012                        | 83.36                           |  |  |
| Camden                                                                                             | 84                                      | 104                                     | 357                                       | 89                                                 | 148,980                                   | 3,550                                                 | 37,373                        | 88.98                           |  |  |
| Duvha U 1-3                                                                                        | 143                                     | 178                                     | 609                                       | 152                                                | 253,845                                   | 6,050                                                 | 63,679                        | 151.61                          |  |  |
| Grootvlei                                                                                          | 58                                      | 72                                      | 247                                       | 62                                                 | 103,011                                   | 2,455                                                 | 25,841                        | 61.52                           |  |  |
| Hendrina                                                                                           | 105                                     | 130                                     | 445                                       | 111                                                | 185,467                                   | 4,420                                                 | 46,525                        | 110.77                          |  |  |
| Kendal                                                                                             | 210                                     | 261                                     | 894                                       | 223                                                | 372,400                                   | 8,875                                                 | 93,419                        | 222.41                          |  |  |
| Kriel                                                                                              | 141                                     | 176                                     | 602                                       | 150                                                | 250,866                                   | 5,979                                                 | 62,931                        | 149.83                          |  |  |
| Komati                                                                                             | 28                                      | 35                                      | 120                                       | 30                                                 | 50,188                                    | 1,196                                                 | 12,590                        | 29.97                           |  |  |
| Lethabo                                                                                            | 204                                     | 253                                     | 868                                       | 217                                                | 361,646                                   | 8,619                                                 | 90,721                        | 215.99                          |  |  |
| Majuba                                                                                             | 177                                     | 219                                     | 752                                       | 188                                                | 313,579                                   | 7,473                                                 | 78,663                        | 187.28                          |  |  |
| Matimba                                                                                            | 262                                     | 326                                     | 1,117                                     | 279                                                | 465,404                                   | 11,091                                                | 116,749                       | 277.96                          |  |  |
| Matla                                                                                              | 192                                     | 238                                     | 817                                       | 204                                                | 340,278                                   | 8,109                                                 | 85,361                        | 203.23                          |  |  |
| Medupi                                                                                             | 364                                     | 453                                     | 1,552                                     | 387                                                | 646,706                                   | 15,412                                                | 162,230                       | 386.24                          |  |  |
| Tutuka                                                                                             | 192                                     | 239                                     | 818                                       | 204                                                | 340,963                                   | 8,126                                                 | 85,533                        | 203.64                          |  |  |
| Totals                                                                                             | 2,239                                   | 2,781                                   | 9,533                                     | 2,379                                              | 3,972,902                                 | 94,680                                                | 996,628                       | 2,373                           |  |  |