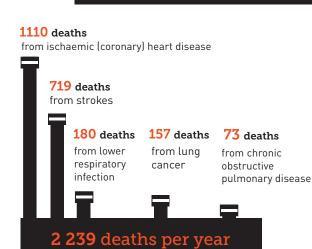

## Annual health impacts of emissions from Eskom's coal-fired power stations

|                                           | Cases, etc. | Value, \$int, millions |
|-------------------------------------------|-------------|------------------------|
| Equivalent attributable deaths:           |             |                        |
| • Lung cancer                             | 157         |                        |
| • Ischaemic heart disease                 | 1,110       |                        |
| Chronic obstructive pulmonary disease     | 73          |                        |
| • Stroke                                  | 719         |                        |
| Lower respiratory infections              | 180         |                        |
| Total equivalent attributable deaths      | 2,239       | 2,121. 94              |
| Chronic bronchitis (adults, cases)        | 2,781       | 64.64                  |
| Bronchitis (children 6 to 12)             | 9,533       | 2.19                   |
| Equivalent hospital admissions (all ages) | 2,379       | 2.79                   |
| Restricted activity days (all ages)       | 3,972,902   | 132.72                 |
| Asthma symptom days (children 5 to19)     | 94,680      | 1.44                   |
| Lost working days (adults)                | 996,628     | 47.05                  |