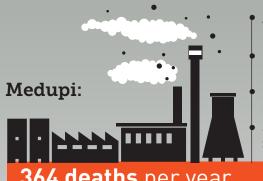

## Based on the emissions from each Eskom power station,

the **most lethal Eskom power stations** are:

453 cases of chronic bronchitis,

1552 cases of bronchitis in children ages 6-19,

15 412 asthma symptom days in children,

at a cost of more than \$386 million per year

364 deaths per year

| Health impacts and associated costs (\$int, millions) allocated to individual Eskom power stations |                                         |                                         |                                           |                                                    |                                           |                                                       |                               |                                 |  |  |
|----------------------------------------------------------------------------------------------------|-----------------------------------------|-----------------------------------------|-------------------------------------------|----------------------------------------------------|-------------------------------------------|-------------------------------------------------------|-------------------------------|---------------------------------|--|--|
|                                                                                                    | Total<br>equivalent<br>annual<br>deaths | Chronic<br>bronchitis<br>(adult, cases) | Bronchitis<br>(children 6 to<br>12 years) | Equivalent<br>hospital<br>admissions<br>(all ages) | Restricted<br>activity days<br>(all ages) | Asthma<br>symptom days<br>(children 5 to<br>19 years) | Lost working<br>days (adults) | Total costs,<br>\$int, millions |  |  |
| Arnot                                                                                              | 79                                      | 98                                      | 335                                       | 84                                                 | 139,569                                   | 3,326                                                 | 35,012                        | 83.36                           |  |  |
| Camden                                                                                             | 84                                      | 104                                     | 357                                       | 89                                                 | 148,980                                   | 3,550                                                 | 37,373                        | 88.98                           |  |  |
| Duvha U 1-3                                                                                        | 143                                     | 178                                     | 609                                       | 152                                                | 253,845                                   | 6,050                                                 | 63,679                        | 151.61                          |  |  |
| Grootvlei                                                                                          | 58                                      | 72                                      | 247                                       | 62                                                 | 103,011                                   | 2,455                                                 | 25,841                        | 61.52                           |  |  |
| Hendrina                                                                                           | 105                                     | 130                                     | 445                                       | 111                                                | 185,467                                   | 4,420                                                 | 46,525                        | 110.77                          |  |  |
| Kendal                                                                                             | 210                                     | 261                                     | 894                                       | 223                                                | 372,400                                   | 8,875                                                 | 93,419                        | 222.41                          |  |  |
| Kriel                                                                                              | 141                                     | 176                                     | 602                                       | 150                                                | 250,866                                   | 5,979                                                 | 62,931                        | 149.83                          |  |  |
| Komati                                                                                             | 28                                      | 35                                      | 120                                       | 30                                                 | 50,188                                    | 1,196                                                 | 12,590                        | 29.97                           |  |  |
| Lethabo                                                                                            | 204                                     | 253                                     | 868                                       | 217                                                | 361,646                                   | 8,619                                                 | 90,721                        | 215.99                          |  |  |
| Majuba                                                                                             | 177                                     | 219                                     | 752                                       | 188                                                | 313,579                                   | 7,473                                                 | 78,663                        | 187.28                          |  |  |
| Matimba                                                                                            | 262                                     | 326                                     | 1,117                                     | 279                                                | 465,404                                   | 11,091                                                | 116,749                       | 277.96                          |  |  |
| Matla                                                                                              | 192                                     | 238                                     | 817                                       | 204                                                | 340,278                                   | 8,109                                                 | 85,361                        | 203.23                          |  |  |
| Medupi                                                                                             | 364                                     | 453                                     | 1,552                                     | 387                                                | 646,706                                   | 15,412                                                | 162,230                       | 386.24                          |  |  |
| Tutuka                                                                                             | 192                                     | 239                                     | 818                                       | 204                                                | 340,963                                   | 8,126                                                 | 85,533                        | 203.64                          |  |  |
| Totals                                                                                             | 2,239                                   | 2,781                                   | 9,533                                     | 2,379                                              | 3,972,902                                 | 94,680                                                | 996,628                       | 2,373                           |  |  |